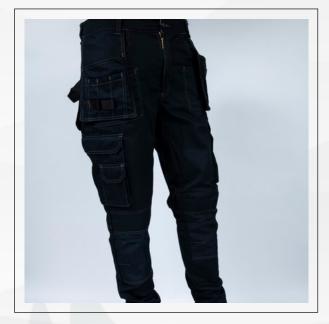

## HUSKEE CHASE TRADESMANS STRETCH TROUSER

TECHNICAL PRODUCT DATASHEET

## Long lasting Chase tradesman trouser. A premium member of our Huskee range.

## Features include:

- Top selling multi-pocket hardwearing trouser.
- Triple stitching, with kneepads placed externally.
- Weight: 245gsm.
- 65% Polyester, 35% Cotton.
- Elastication on sides of waistband for ultimate comfort & fit.
- Added strength on lining of front & rear pockets.
- Leg & mobile pocket included in design.
- Non-scratch stud on waistband.
- Brass YKK Zips.