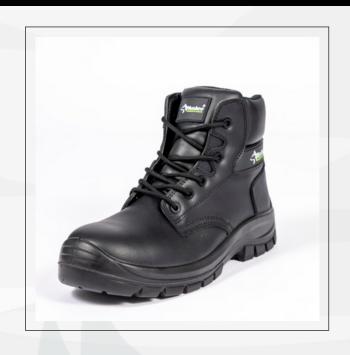

## **HUSKEE WILDER COMPOSITE SAFETY BOOT S3 SRC**

TECHNICAL PRODUCT DATASHEET

Huskee Wilder Composite Safety Boot 100% non-metallic, with protective toecap and midsole.

## **Key Features:**

- Non-metallic composite toe and midsole
- Dual density PU sole
- Slip resistant sole
- Smooth water resistant leather uppers
- Padded tongue and collar
- Full foot bed
- Safety rating EN20345 S3 SRC